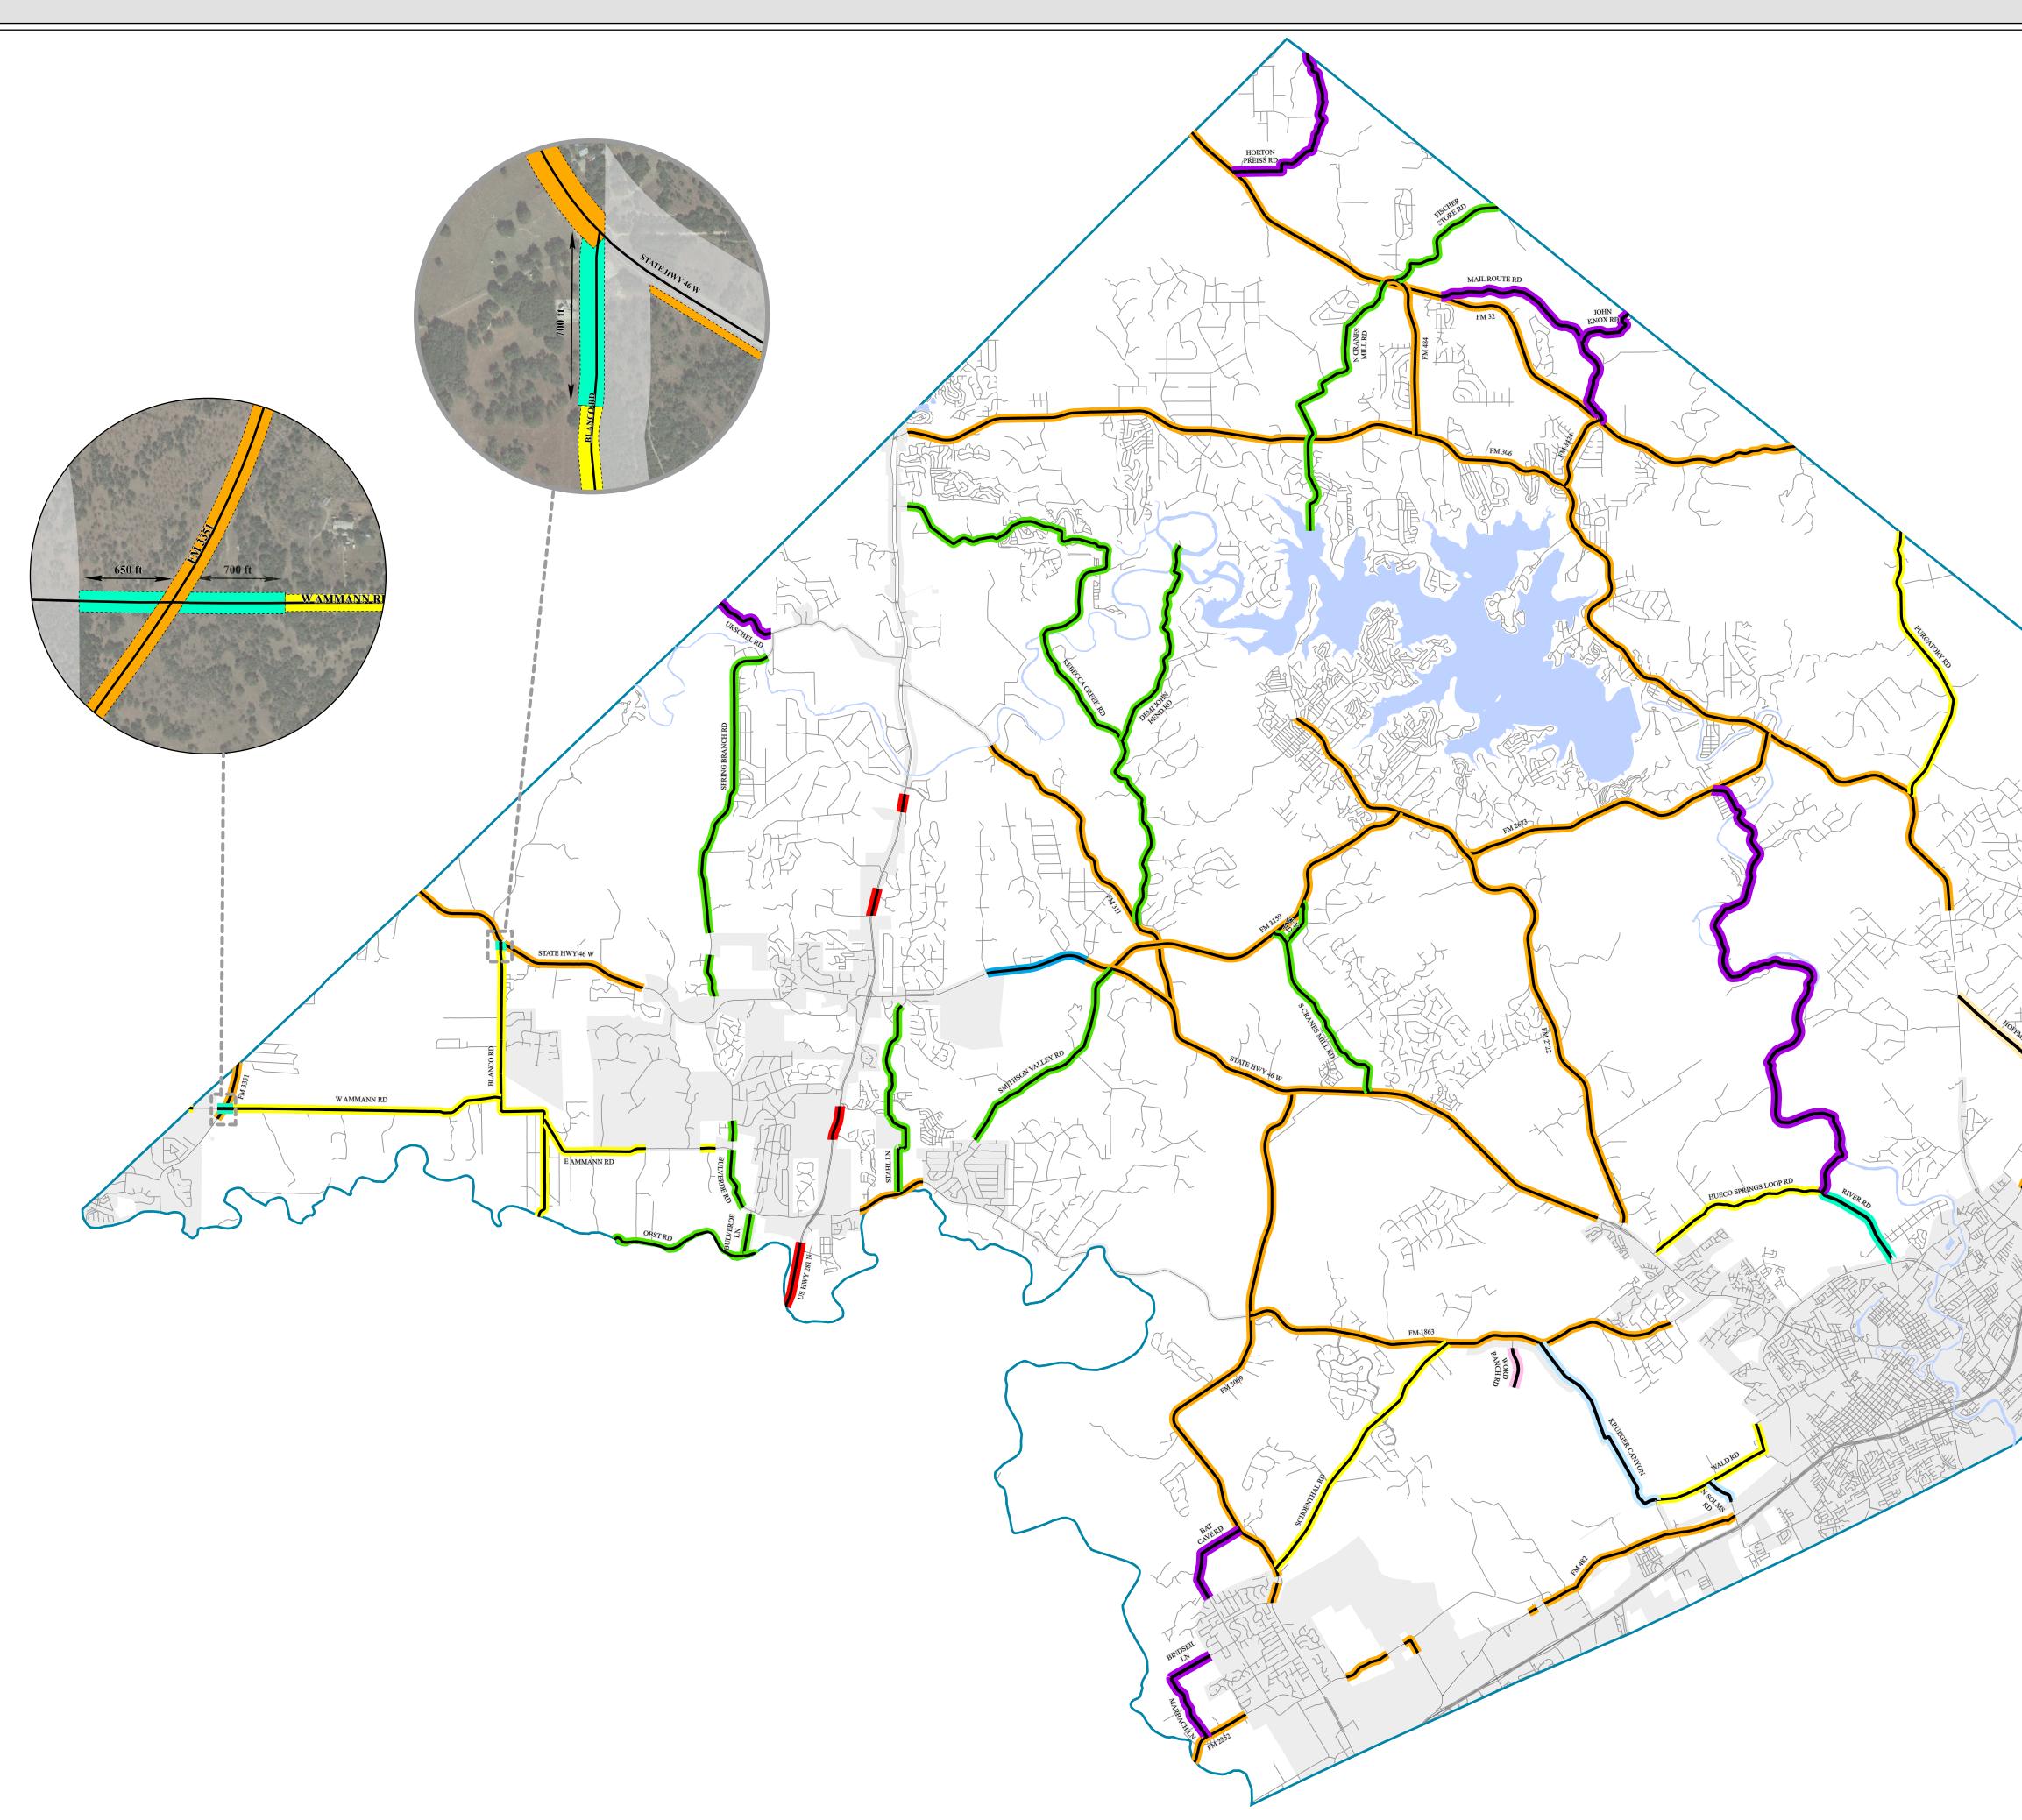

## **COMAL COUNTY**

**Engineer's Office** 

| Revision No<br>Date<br>7/1/2004<br>3/24/2005<br>4/21/2005             | Descripti<br>FM 3351<br>FM 1863<br>Primary A<br>N CRAN<br>DEMI JC                                                                                                                | designated as Primary Arterial T<br>, FM 3009, FM 3159, FM 2722, I<br>Arterial Type A.                                                                                                                                                   |                       | Rural Collector (80<br>Local Road (60')<br>Water Bodies<br>Comal County<br>Street<br>Major Roads<br>City Limits |
|-----------------------------------------------------------------------|----------------------------------------------------------------------------------------------------------------------------------------------------------------------------------|------------------------------------------------------------------------------------------------------------------------------------------------------------------------------------------------------------------------------------------|-----------------------|-----------------------------------------------------------------------------------------------------------------|
| Date<br>7/1/2004<br>3/24/2005<br>4/21/2005<br>10/20/2005<br>1/19/2006 | Descripti<br>FM 3351<br>FM 1863<br>Primary A<br>N CRAN<br>DEMI JC                                                                                                                | Highway (200')<br>Highway (150')<br>Highway (120')<br>Rural Collector (150')<br>Rural Collector (120')<br>Rural Collector (100')<br>Rural Collector (90')<br>ion<br>designated as Primary Arterial Type A.                               |                       | Water Bodies<br>Comal County<br>Street<br>Major Roads                                                           |
| Date<br>7/1/2004<br>3/24/2005<br>4/21/2005<br>10/20/2005<br>1/19/2006 | Descripti<br>FM 3351<br>FM 1863<br>Primary A<br>N CRAN<br>DEMI JC                                                                                                                | Highway (150')<br>Highway (120')<br>Rural Collector (150')<br>Rural Collector (120')<br>Rural Collector (100')<br>Rural Collector (90')<br>ion<br>designated as Primary Arterial T<br>, FM 3009, FM 3159, FM 2722, J<br>Arterial Type A. |                       | Comal County<br>Street<br>Major Roads                                                                           |
| Date<br>7/1/2004<br>3/24/2005<br>4/21/2005<br>10/20/2005<br>1/19/2006 | Descripti<br>FM 3351<br>FM 1863<br>Primary A<br>N CRAN<br>DEMI JC                                                                                                                | Highway (120')<br>Rural Collector (150')<br>Rural Collector (120')<br>Rural Collector (100')<br>Rural Collector (90')<br>ion<br>designated as Primary Arterial Type A.                                                                   |                       | Street<br>Major Roads                                                                                           |
| Date<br>7/1/2004<br>3/24/2005<br>4/21/2005<br>10/20/2005<br>1/19/2006 | Descripti<br>FM 3351<br>FM 1863<br>Primary A<br>N CRAN<br>DEMI JC                                                                                                                | Rural Collector (150')<br>Rural Collector (120')<br>Rural Collector (100')<br>Rural Collector (90')<br>ion<br>designated as Primary Arterial T<br>, FM 3009, FM 3159, FM 2722, I<br>Arterial Type A.                                     |                       | Major Roads                                                                                                     |
| Date<br>7/1/2004<br>3/24/2005<br>4/21/2005<br>10/20/2005<br>1/19/2006 | Descripti<br>FM 3351<br>FM 1863<br>Primary A<br>N CRAN<br>DEMI JC                                                                                                                | Rural Collector (120')<br>Rural Collector (100')<br>Rural Collector (90')<br>ion<br>designated as Primary Arterial Ty<br>, FM 3009, FM 3159, FM 2722, I<br>Arterial Type A.                                                              |                       | -                                                                                                               |
| Date<br>7/1/2004<br>3/24/2005<br>4/21/2005<br>10/20/2005<br>1/19/2006 | Descripti<br>FM 3351<br>FM 1863<br>Primary A<br>N CRAN<br>DEMI JC                                                                                                                | Rural Collector (90')<br>ion<br>designated as Primary Arterial T<br>, FM 3009, FM 3159, FM 2722, I<br>Arterial Type A.                                                                                                                   |                       | -                                                                                                               |
| Date<br>7/1/2004<br>3/24/2005<br>4/21/2005<br>10/20/2005<br>1/19/2006 | Descripti<br>FM 3351<br>FM 1863<br>Primary A<br>N CRAN<br>DEMI JC                                                                                                                | ion<br>designated as Primary Arterial T<br>, FM 3009, FM 3159, FM 2722, I<br>Arterial Type A.                                                                                                                                            |                       |                                                                                                                 |
| Date<br>7/1/2004<br>3/24/2005<br>4/21/2005<br>10/20/2005<br>1/19/2006 | Descripti<br>FM 3351<br>FM 1863<br>Primary A<br>N CRAN<br>DEMI JC                                                                                                                | designated as Primary Arterial T<br>, FM 3009, FM 3159, FM 2722, I<br>Arterial Type A.                                                                                                                                                   |                       |                                                                                                                 |
| 3/24/2005<br>4/21/2005<br>10/20/2005<br>1/19/2006                     | FM 1863<br>Primary A<br>N CRAN<br>DEMI JC                                                                                                                                        | , FM 3009, FM 3159, FM 2722, I<br>Arterial Type A.                                                                                                                                                                                       |                       |                                                                                                                 |
| 4/21/2005<br>10/20/2005<br>1/19/2006                                  | Primary A<br>N CRAN<br>DEMI JO                                                                                                                                                   | Arterial Type A.                                                                                                                                                                                                                         | M 2673 and FM 304     | ó designated as                                                                                                 |
| 10/20/2005<br>1/19/2006                                               | DEMI JO                                                                                                                                                                          |                                                                                                                                                                                                                                          |                       | designated as                                                                                                   |
| 1/19/2006                                                             |                                                                                                                                                                                  | ES MILL RD designated as a Co<br>DHN BEND designated as a Colle                                                                                                                                                                          |                       |                                                                                                                 |
| 8/5/2010                                                              |                                                                                                                                                                                  | ES MILL RD designated as a Col                                                                                                                                                                                                           |                       |                                                                                                                 |
|                                                                       |                                                                                                                                                                                  | 281 removed north of the Guadal                                                                                                                                                                                                          |                       |                                                                                                                 |
|                                                                       |                                                                                                                                                                                  | ROSA RD designated as a Collec<br>ANN RD & OBLATE RD remov                                                                                                                                                                               |                       |                                                                                                                 |
|                                                                       | Part(s) of                                                                                                                                                                       | BLANCO RD, BULVERDE RD                                                                                                                                                                                                                   | , E AMMANN RD, F      |                                                                                                                 |
|                                                                       | CANYO                                                                                                                                                                            | I 1863, FM 2722, FM 3009, FM 3<br>N, RALPH FAIR RD, SPRING B<br>, and US HWY 281 removed in ir                                                                                                                                           | RANCH RD, STAHL       |                                                                                                                 |
|                                                                       |                                                                                                                                                                                  | , BULVERDE LN, BULVERDE<br>OLD BASTROP RD designated a                                                                                                                                                                                   | · · ·                 | K CREEK                                                                                                         |
|                                                                       | Changed FM 1863, FM 2673, FM 2722, FM 3009, FM 3159, FM 3351, and STATE HWY 46 (Parts) to Secondary Arterial Type A.                                                             |                                                                                                                                                                                                                                          |                       |                                                                                                                 |
|                                                                       |                                                                                                                                                                                  | TATE HWY 46 changed to Prima                                                                                                                                                                                                             |                       |                                                                                                                 |
|                                                                       | Parts of STATE HWY 46 and FM 306 removed as no ROW requirements are established.                                                                                                 |                                                                                                                                                                                                                                          |                       |                                                                                                                 |
| I                                                                     | Parts of STATE HWY 46 removed from City of Bulverde incorporated areas.                                                                                                          |                                                                                                                                                                                                                                          |                       |                                                                                                                 |
|                                                                       |                                                                                                                                                                                  | OX designated as a Local Road.<br>parts of SMITHSON VALLEY R                                                                                                                                                                             | D near City of Bulver | de.                                                                                                             |
| 9/16/2020                                                             | Part(s) of                                                                                                                                                                       | FM 306, REBECCA CREEK RD<br>RD, FM 311, and US HWY 281                                                                                                                                                                                   | , SPRING BRANCH       | RD,                                                                                                             |
| 5                                                                     | Spring Branch.<br>Part(s) of STAHL LN, FM 1863, US HWY 281, SPRING BRANCH RD,                                                                                                    |                                                                                                                                                                                                                                          |                       |                                                                                                                 |
|                                                                       | BULVERDE LN, BULVERDE RD, E AMMANN RD, BLANCO RD and<br>STATE HWY 46 removed from the City Limits of Bulverde.                                                                   |                                                                                                                                                                                                                                          |                       |                                                                                                                 |
| 2                                                                     | Part(s) of FM 1101, BARBAROSA RD, KRUEGER CANYON, FM 1863, FM 2722, HUECO SPRINGS LOOP RD, FM 1102, KROESCHE LN WALD RD and FM 482 removed from the City Limite of New Preupfels |                                                                                                                                                                                                                                          |                       |                                                                                                                 |
|                                                                       | and FM 482 removed from the City Limits of New Braunfels.<br>Part(s) of FM 2252, BINDSEIL LN and FM 3009 removed from the City Limits                                            |                                                                                                                                                                                                                                          |                       |                                                                                                                 |
|                                                                       | of Garden Ridge.<br>Part(s) of FM 3351, RALPH FAIR RD and W AMMANN RD removed from the                                                                                           |                                                                                                                                                                                                                                          |                       |                                                                                                                 |
| C                                                                     | City Limits of Fair Oaks Ranch.                                                                                                                                                  |                                                                                                                                                                                                                                          |                       |                                                                                                                 |
|                                                                       | Part(s) of FM 482 removed from the City Limits of Schertz.<br>KROESCHE RD, SOLMS RD and KOHLENBERG RD designated as a                                                            |                                                                                                                                                                                                                                          |                       |                                                                                                                 |
| C                                                                     | Collector Road.                                                                                                                                                                  |                                                                                                                                                                                                                                          |                       |                                                                                                                 |
|                                                                       |                                                                                                                                                                                  | ng convention updated.                                                                                                                                                                                                                   |                       |                                                                                                                 |
| Н                                                                     | OFFMAN                                                                                                                                                                           | LN changed from a 80' to 100' F                                                                                                                                                                                                          | OW.                   |                                                                                                                 |
|                                                                       |                                                                                                                                                                                  | RD changed from a 80' to a 120' R                                                                                                                                                                                                        |                       |                                                                                                                 |
|                                                                       |                                                                                                                                                                                  | tion of BLANCO RD and STATE                                                                                                                                                                                                              |                       | 150' ROW.                                                                                                       |
|                                                                       |                                                                                                                                                                                  | tion of W AMMANN RD and F                                                                                                                                                                                                                |                       | )' ROW.                                                                                                         |
|                                                                       |                                                                                                                                                                                  | N RD changed from a 80' to a 12                                                                                                                                                                                                          |                       |                                                                                                                 |
|                                                                       |                                                                                                                                                                                  | HAL RD changed from a 80' to a<br>NCH RD designated as Highway                                                                                                                                                                           |                       |                                                                                                                 |
|                                                                       |                                                                                                                                                                                  | CANYON changed from a 80' to                                                                                                                                                                                                             |                       |                                                                                                                 |
|                                                                       |                                                                                                                                                                                  | changed from a 80' to a 120' ROV                                                                                                                                                                                                         |                       |                                                                                                                 |
|                                                                       |                                                                                                                                                                                  | ER RD have changed from a 80'                                                                                                                                                                                                            |                       | W                                                                                                               |
|                                                                       |                                                                                                                                                                                  | RINGS LOOP RD has changed fro<br>D changed from 80' to a 90' ROW                                                                                                                                                                         |                       | vv.                                                                                                             |
|                                                                       |                                                                                                                                                                                  | Y RD changed from a 80' to a 12                                                                                                                                                                                                          |                       |                                                                                                                 |
|                                                                       |                                                                                                                                                                                  | updated in coordination with the<br>Organization Regional Thorough                                                                                                                                                                       |                       |                                                                                                                 |